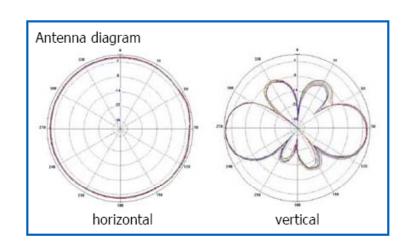

| Technical Specification: |                                  |
|--------------------------|----------------------------------|
| Operating Data           |                                  |
| Frequency range:         | 824 – 896 MHz                    |
| Impedance:               | 50 Ohm nominal                   |
| VSWR:                    | 1.5 max @ resonance              |
| Gain:                    | 2 dBi                            |
| Radiation:               | Omni, ½ wave dipole              |
| Polarization:            | vertical                         |
| Mechanical Data          |                                  |
| Connector:               | SMA male                         |
| Length:                  | 221 mm (straight), 202 mm (bent) |
| Cover:                   | Polyurethane, black              |
| <u>Environmental</u>     |                                  |
| Operating temperature:   | -30°C to +60°C                   |
| Order number:            | E4002.000126                     |